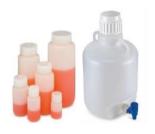

#### Bottles & Carboys.

 Plastic Laboratory Bottles to meet various applications / Grades including: -USP Class VI for pharma and research applications, FDA CFR-21 compliant for food contact, Free of heavy metals and RoHS compliant,