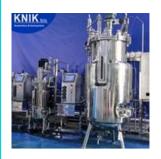

#### Stainless steel Bioreactors-Fermenters.

- Custom built
- 150L -400 liters volume capacity
- 316L stainless steel
- Advanced Stirring system
- Temperature/Pressure/pH/Feed/ Antifoam detection & control