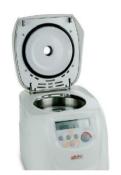

#### Refrigerated Microcentrifuge

- 4°C cooling of both chamber and samples within only 7 minutes
- Dual lid lock function ensures samples are kept at temperature even after centrifugation
- Fully autoclavable aluminum rotor with aerosol lid