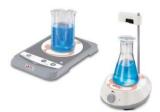

#### Magnetic Stirrers.

- Two Types to Cover:
  - -Low Profile Magnetic Stirrer 90mm Working Area (rectangular) ,15mm Heigh Automated Reverse Motion Setting, 15 - 1000rpm
  - General Purpose Magnetic Stirrer 120mm working area(circular), 300 – 2000 rpm, with retort stand to hold electrochemistry / temperature probes