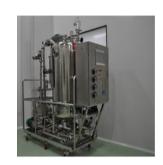

#### Stainless steel Bioreactors-Fermenters.

- Custom built
- 150L -400 liters volume capacity
- 316L stainless steel
- Advanced Stirring system
- Temperature/Pressure/pH/Feed/ Antifoam detection & control