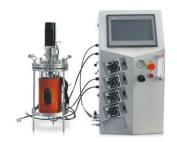

#### Glass Fermenters-Bioreactors.

- Various models to suit the requirement
- Total volume Up 15 liters
- Advanced control system for various parameters
- High pressure pot sterilization