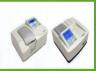

#### Clinical Centrifuge

- Fast acceleration and deceleration
- Speed range of 300-4500rpm
- Suitable for numerous clinical and research applications
- Fixed angle rotor holds up to twelve 5mL/7mL/10mL tubes or eight 15ml tubes

#### Hematocrit Centrifuge

- Speed range of 200-14000rpm, max. RCF 18620×g
- Independent control of speed & time
- Maintenance-free brushless DC motor
- Pulse operation for quick spin

#### Refrigerated Microcentrifuge

- 4°C cooling of both chamber and samples within only 7 minutes
- Dual lid lock function ensures samples are kept at temperature even after centrifugation
- Fully autoclavable aluminum rotor with aerosol lid