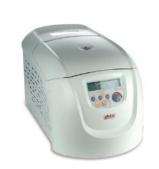

#### Refrigerated Microcentrifuge

- 4°C cooling of both chamber and samples within only 7 minutes
- Dual lid lock function ensures samples are kept at temperature even after centrifugation
- Fully autoclavable aluminum rotor with aerosol lid