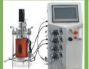

#### Glass Fermenters-Bioreactors.

- Various models to suit the requirement
- Total volume Up 15 liters
- Advanced control system for various parameters
- High pressure pot sterilization