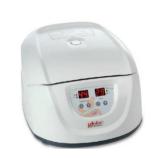

#### Clinical Centrifuge

- Fast acceleration and deceleration
- Speed range of 300-4500rpm
- Suitable for numerous clinical and research applications
- Fixed angle rotor holds up to twelve 5mL/7mL/10mL tubes or eight 15ml tubes