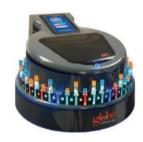

# Benchtop Recapping and Sample Management System.

- Automated Recapping
- 7-inch full-color touchscreen
- Radio Frequency Identification
- Accurate Sample Tracking and Fast Sample Recall
- Optimized Storage