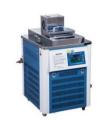

# Programmable Heating Circulation Water Baths & Cooling Circulation Baths

- Wide Temperature range: from -40 up to 200°C (depends on Models)
- Quick refrigeration and low noise
- Best Temperature Stability ±0.005~±0.02°C